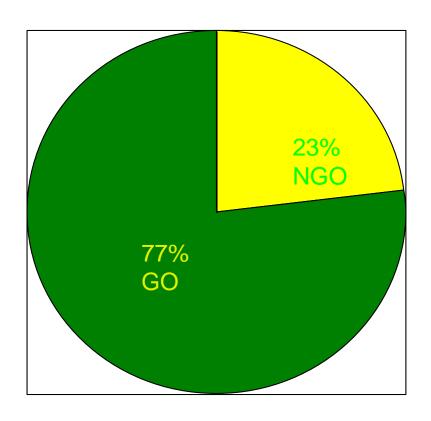

## Specialist Trainings of the Incest Trauma Center – Belgrade: Trainees' Structure 1994 – 2009 5828 employees from 431 organizations/institutions