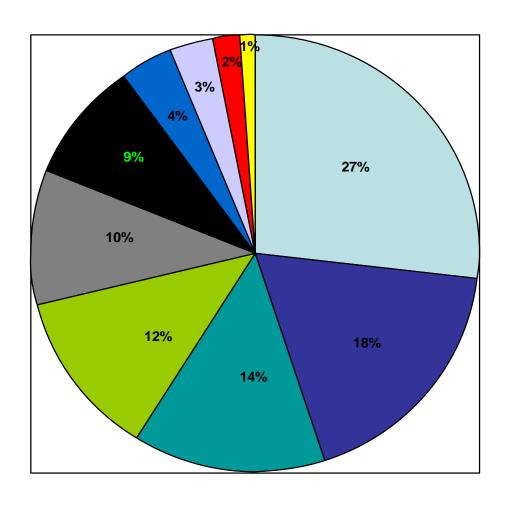

## Specialist Trainings of the Incest Trauma Center – Belgrade: Trainees' Structure 1994 – 2009

5828 employees from 431 organizations/institutions