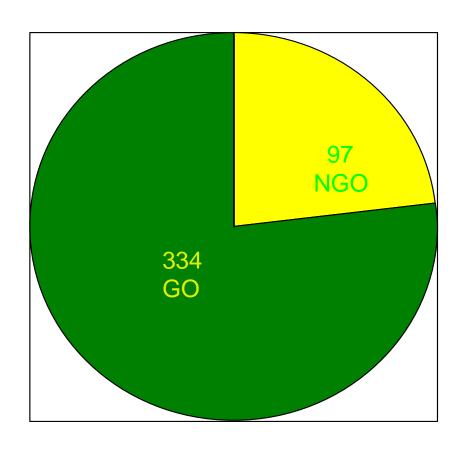

## Specialist Trainings of the Incest Trauma Center – Belgrade: Trainees' Structure 1994 – 2009

5828 employees from 431 organizations/institutions